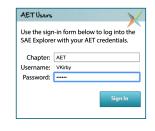

## Step 2: Start a New Assessment

- ✓ Choose "Start New Assessment"
- ✓ Complete the Questions until all FOUR sections have been completed

**f**ET*learn* 

## **Step 3: Complete and Review**

- ✓ Section 4 is the Brainstorming section to help you build your SAE prior to entering it in AET
- ✓ Once you have completed all sections you can review what SAE type you have been matched with and review your Explore SAE Report